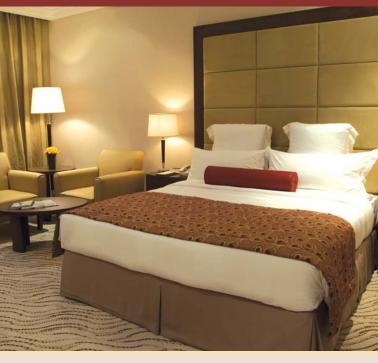

Spacious and superbly appointed guest rooms with lavish finishings bestow a sense of opulence. Guests will also be impressed with a diverse range of hotel facilities including a rooftop pool and restaurant which will afford spectacular views across Dubai.

#### ROOM FEATURES & FACILITIES

- Spacious guest rooms sized at 38sqm 109sqm
- Wired and wireless internet access
- 32" LCD TV with interactive facilities
- Cable TV with 40+ channels and interactive TV
- Individually controlled air-conditioning
- Fully functioning work desk
- IDD Telephone (3+ per room)
- In-room safe
- Mini-bar & tea and coffee making facilities
- Iron and ironing board available
- 24 hour room service
- Laundry and dry cleaning service
- Designer bathroom with bidet and separate shower/bath
- Hairdryer