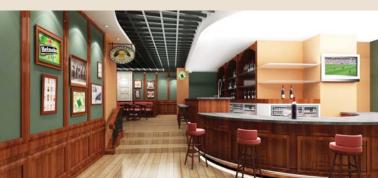

### HOTEL FEATURES & FACILITIES\*

- Business and leisure hotel
- Located opposite Burjuman Shopping Centre
- 200 metres from Metro Station direct to airport
- 20 minutes by taxi/car to airport
- 392 guest rooms Superior & Deluxe Queen/King/Suites
- 3 restaurants including a top floor restaurant with panoramic views
- 2 bars sports bar and top floor wine lounge/supper club (open early 2011)
- Nightclub with live entertainment
- Extensive conference and banquet facilities
- Business centre and executive lounge
- Rooftop swimming pool
- Gymnasium and leisure centre with jacuzzi, sauna and steam rooms
- On-site car park with total capacity of 120 vehicles
- Express check-out
- WiFi access