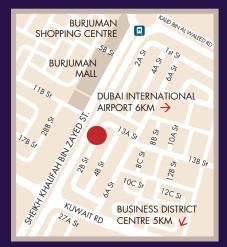

#### HOTEL FAST FACTS

- Location: Heart of Dubai's historic district
- Distance to city centre: 5km
- Distance to airport: 6km
- Check-in: 2pm
- Check-out: 12pm

CLOSE TO Dubai Museum, Dubai Creek Golf and Yacht Club, Dubai World Trade Centre, BurJuman Shopping Mall and Gold Souk (Gold Market).