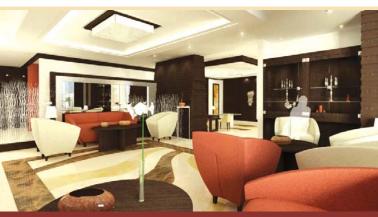

ark Regis Kris Kin Hotel is a brand new, state-of-the-art, luxury hotel which will exceed every guest's expectations. Located opposite Burjuman Shopping Centre in the heart of Dubai's historic district, Park Regis Kris Kin Hotel will offer the most discerning of guests an extraordinary stay without the matching price tag.

Spacious and superbly appointed guest rooms with lavish finishings bestow a sense of opulence. Guests will also be impressed with a diverse range of hotel facilities including a rooftop pool and restaurant which will afford spectacular views across Dubai.

### HOTEL FEATURES & FACILITIES\*

- Business and leisure hotel
- Located opposite Burjuman Shopping Centre
- 200 metres from Metro Station direct to airport
- 20 minutes by taxi/car to airport
- 392 guest rooms Superior & Deluxe Queen/King/Suites
- 3 restaurants including a top floor restaurant with panoramic views
- 2 bars sports bar and top floor wine lounge/supper club (open early 2011)
- Nightclub with live entertainment
- Extensive conference and banquet facilities
- Business centre and executive lounge
- Rooftop swimming pool
- Gymnasium and leisure centre with jacuzzi, sauna and steam rooms
- On-site car park with total capacity of 120 vehicles
- Express check-out
- WiFi access