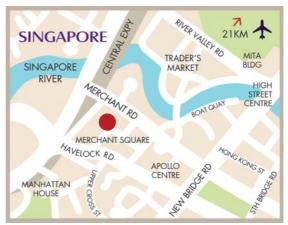

# Park Regis Singapore

**OPENING LATE 2010** 

23 Merchant Road, Singapore 058268 Phone: + 65 6818 8888 Fax: + 65 6818 8868 Email: sing@parkregissingapore.com www.parkregissingapore.com

Set a mere five minutes walk from Clarke Quay MRT station, the banking and financial hub at Raffles place, major popular tourist attractions such as Orchard Road, and Marina Bay Sands integrated resort and Changi Airport are all within easy access.