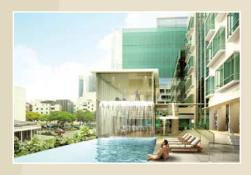

Food and beverage facilities include an all-day-dining restaurant, and 3 bars including a lobby lounge, pool bar & roof top bar, as well as 24 hour in-room dining.

Impressive features such as a stunning 25 metre outdoor pool set next to a cascading water feature, spacious fully-equipped gymnasium, function and conference space and brand new, contemporary furniture and fittings combine to provide the perfect place to work, stay and entertain.

#### **HOTEL FEATURES & FACILITIES**

- 4 star Business and Leisure Hotel
- 203 Standard/Executive Rooms
- All Day Dining International Cuisine
- Lounge Bar
- Conference/Function Facilities
- Business Centre
- 25m Outdoor Swimming Pool and Spa
- Gymnasium
- On-site Car Park
- Front Desk Foreign Currency Exchange Service
- Express Check Out
- Wireless and broadband internet