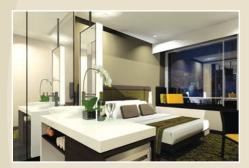

#### **ROOM FEATURES & FACILITIES**

- Broadband Internet Access
- 42" LCD TV
- Cable TV
- Interactive TV (IPTV) and Movies on demand
- Individually Controlled Air-conditioning
- Work Desk
- IP Phone
- IDD Telephone
- In-room Safe
- Mini Bar
- Tea and Coffee Making Facilities
- Hair Drver
- Iron and Ironing Board
- 24 Hour Room Service
- Laundry and Dry Cleaning Service