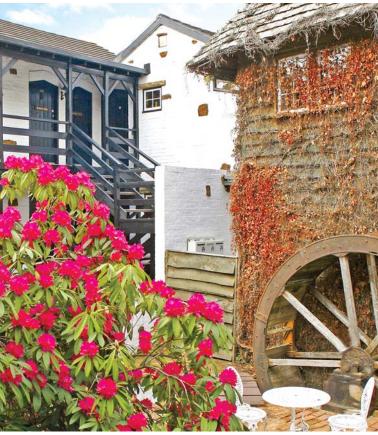

## Leisure Inn Penny Royal Hotel & Apartments

Located just 5 minutes walk to Launceston CBD, famous Cataract Gorge and the Old Launceston Seaport Restaurants, Leisure Inn Penny Royal is an ideal place from which to explore northern Tasmania. You are literally surrounded by history when you stay in one of the well-appointed, modern hotel rooms. For those who prefer to be a bit more self-sufficient, spacious and well appointed one, two or three bedroom apartment with kitchen facilities (limited) are ideal.

#### HOTEL FAST FACTS:

Location: On the banks of the Tamar River Distance to city centre: 0.5km Distance to airport: 15km Check-in: 2:00pm Check-out: 10:30am

CLOSE TO: Tamar River and Tamar precinct, Cataract Gorge, Launceston city centre and Boag's Brewery.